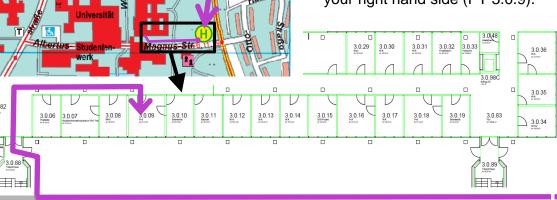

Universitätsstraße 31, D-93053 Regensburg

internet: https://go.ur.de/esh

At the bus station, turn left and walk for about 80 meters along the "Albertus-Magnus-Straße". Enter the second door to your right (right before the tunnel).

You will find yourself in the building "Philosophie/ Theologie". Now take the first corridor to your right. The office will be behind the fourth door on your right hand side (PT 3.0.9).

Weber-Str.