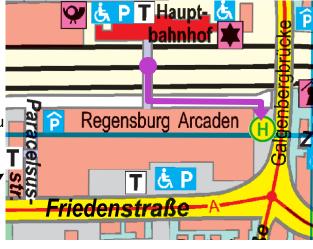

## Directions from the train station to the Chair of Prof. Spoerer

Leave the train station and face the Regensburg Arcaden (shopping mall).

Leave the glass-transition by turning left right before entering the shopping mall. You will find yourself at the bus stop "Galgenbergbrücke".

Evangelischer

Zentralfriedho

Ohere Stadt

Galgenberg

P

Schuegrafst

Staatl. Baua

At the bus stop, take bus line 6 or C6 (it will read "Klinikum" or "Universität" on its top). Drive until you reach "Otto-Hahn-Straße".